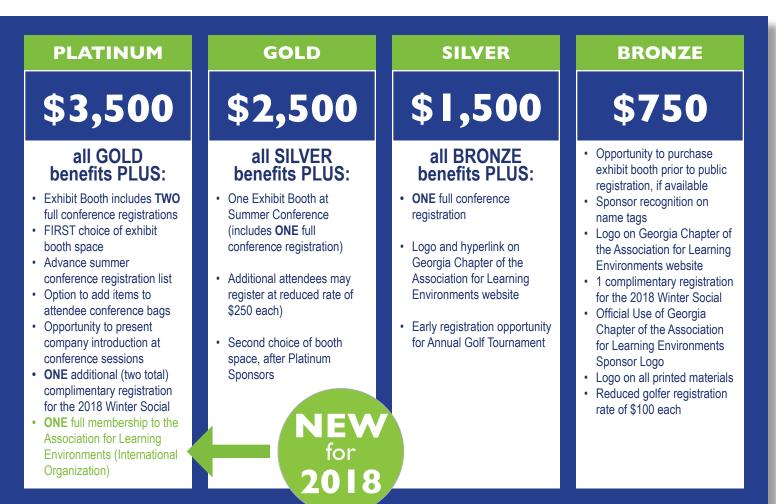

## all PLATINUM benefits PLUS:

- If desired, upgraded exhibit space in first atrium near session rooms
- Firm logo prominently featured on all signage, communications, printed materials, technology applications, etc.
- Opportunity to address the entire attendance in general session during opening remarks of conference
- 2 rooms for 2 nights accommodations at the Lodge and Spa at Callaway Gardens.
- 2 additional Winter Social registrations (4 total)