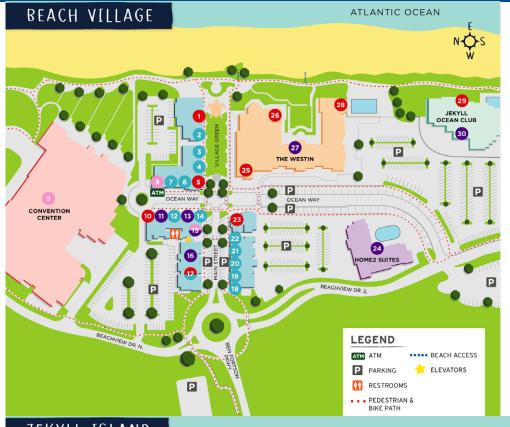

# Getting Around

#### EAT 1

- Sweet Georgia's Juke Joint
- Fuse Frozen Yogurt
- 10 Sunrise Grille
- Jekyll Market 17 23 Wee Pub Beach
- 25 The Westin Café
- 26 The Reserve Steak House
- 26 Harry's Lounge 28 Salty's Oceanside Bar & Grill
- 29 Eighty Ocean Kitchen and Bar

#### SHOP

6

- Snappy Turtle The Salt Table
- Whittle Gift Shop
- Seaside Sunglasses
- Jekyll Beverage Center
- 12 The Collection Boutique
- 14 Tonva's Treasures 17 Jekyll Market
- 18 Maxwell's General Store
- 19 Caroline's Gifts & Flowers
- 20 Splash Resort Wear
- 21 Brittney's Closet 22 Life is Good

#### STAY

- 11 JekvII Realty
- 13 Parker-Kaufman, Realtors
- 15 Seaside Realty (upstairs)
- 16 The Moorings at Jekyll Harbor (upstairs)
- 24 Home2 Suites by Hilton Jekyll Island 27 The Westin
- 30 Jekyll Ocean Club

### SERVICES

- 8 Ameris Bank Jekyll Island Convention Center
- 15 Judy Kay's Salon (upstairs)

#### JEKYLL ISLAND 5) BEACH VILLAGE 6 6 PMG Р / 230 Ġ P m 1 0000 Р 30 JEKYLL RIVER **BEACHES** ø Driftwood Beach HISTORI Oceanview Beach Park\* Great Dunes Beach Park\* Glory Beach St. Andrews Beach Park\* 29 28 27 P 11 6 26 28 54 South Dunes Beach Park Beach Village Crossover

55 56 Corsair Beach Park

## **STAY**

- 5 Villas by the Sea Resort & Conference Center
- The Cottages Beachview Club Hotel Seafarer Inn & Suites
- 10 Holiday Inn Resort
- Days Inn and Suites Courtyard by Marriott Residence Inn by Marriott Ocean Oaks 21
- 22
- 23
- 24 Hampton Inn & Suites
- Jekvll Harbor Marina 33 47 51 51 51
- Jekyll Island Campground The Westin Jekyll Island Home2 Suites by Hilton
- Jekvll Ocean Club Jekyll Realty
- 51 51 51 Parker-Kaufman Realtors Seaside Realty The Moorings at Jekyll Harbor
- 52 Jekvil Island Club Resort

#### RECREATION & WILDLIFE

- Clam Creek Fishing Pier Jekyll Fishing Center Golden Isles Carriage & Trail
- 4 Horton Pond 12
- 12 12 21

49

50

- Mini Golf Bike Barn Playground Beachside Bike Rentals
- 25 Soccer Complex 29
- 30 31 32
- Soccer Complex Observation Platform Summer Waves Water Park 4-H Tidelands Nature Center Boat Ramp Georgia Sea Turtle Center
- 36
- 38 Jekyll Island Golf Club 39 48

  - Jekyll Island Tennis Center Observation Platform The Emerald Princess Casino
  - Jekvil Island Fun Tours (Segway)

#### **HISTORY & CULTURE**

- Wanderer Memory Trail Horton House
- 29 45 46 DuBianon Cemetery 52 Historic Wharf
- 52 Mosaic, Jekyll Island Museum

#### EAT 5

10

- Driftwood Bistro
- Beach House
- The Anchor
- NorthShore Coffee + Cocktails Red Bug Motors Pizza & Pub
- Tortuga Jack's
- 22 The Shore Restaurant
- 24 33 The Turtle Nest Zachry's Riverhouse Tribuzio's Grille Dairy Queen
- 38 53

#### SERVICES & WORSHIP 27

- Camp Jekyll Jekyll Island Presbyterian Church Red Bug Motors Rentals
- Jekyll Island Baptist Church

- Jekyll Island Airport Jekyll Island Catholic Church Jekyll Island Methodist Church St. Richard's of Chichester Episcopal Church
- Guest Information Center
- Jekyll Island Convention Center Circle K Convenience Store & Gas Station 51 53

#### LEGEND

41

42

43 44

44

-- MARSH NO PETS ALLOWED 🛟 EMS

BEACH ACCESS RESTROOMS

WHEELCHAIR ACCESS\* PEDESTRIAN & BIKE PATH PARKING